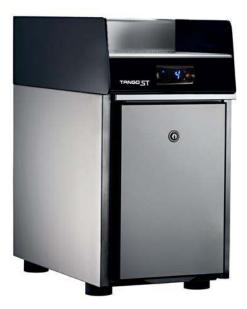

# SIDE MILK REFRIGERATOR FOR TANGO ST

Ref: 871024 (FST9)

Side milk refrigerator for up to 9 liter milk containers for TANGO ST  $\,$ 

#### **Main Features**

- Additional Tango® ST Fridge milk refrigerator with a removable 9 liter milk container and a built-in cooling unit that consistently maintains cold milk temperatures.
- Supply, heating and foaming of fresh milk for creating delicious hot or cold drinks with milk or frothed milk.

#### Construction

- The design of the milk refrigerator is in line with the Tango® SOLO ST, 1 group fullautomatic and Tango® DUO ST, 2 group fullautomatic.
- Efficient insulation all around.
- Internally rounded corners for easy cleaning.
- Built-in cooling unit.
- Digital display to set temperature, control self-defrosting, milk level warning.
- Cup tray on top provides large storage.