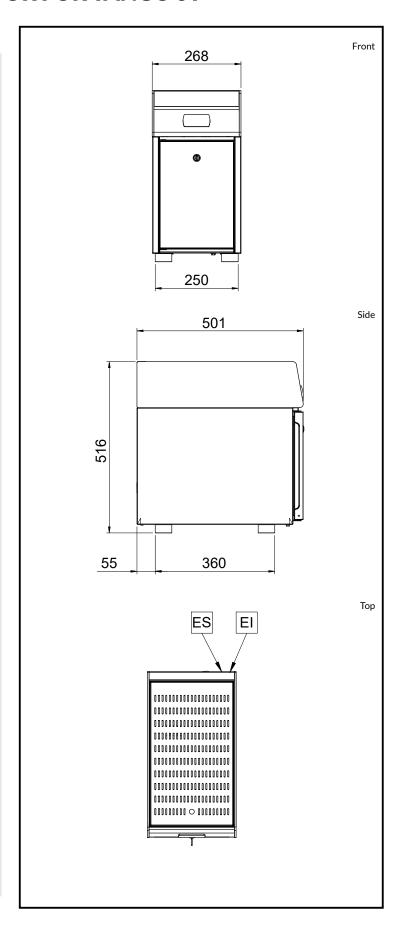

**Key Information:** 

External dimensions,

Width: 267 mm

External dimensions,

**Depth:** 500 mm

External dimensions,

Height: 515 mm Net weight: 25 kg

**Refrigeration Data** 